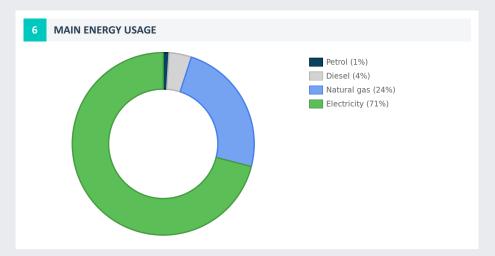

**COMPANY DETAILS** 

## **IMS CONNECTOR Systems Kft.**

Headquarter: 9400 Sopron, Ipar krt 27.

Tax number: 11466459-2-08

**ELECTRICITY** 

1 GWh - 3 GWh

**DISTRICT HEATING** 

0 - 3 400 GJ

CO<sub>2</sub> OUTPUT OF CONSUMED ENERGY