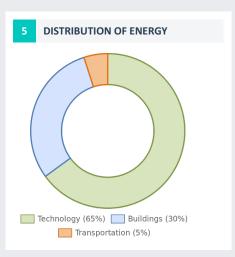

**COMPANY DETAILS** 

## **IMS CONNECTOR Systems Kft.**

Headquarter: 9400 Sopron, Ipar krt 27.

Tax number: 11466459-2-08

**ELECTRICITY** 

1 GWh - 3 GWh

**DISTRICT HEATING** 

0 - 3 400 GJ

CO<sub>2</sub> OUTPUT OF CONSUMED ENERGY